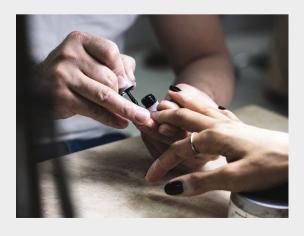

### NAIL TECHNICIAN PROGRAM

The Nail Technician Program is a **400** hour program (approx. 3 months) that is designed for those only interested in all things nails.

This program is only offered in small class sizes and will teach you all of the fundamentals of becoming a nail tech including business building, client retention and nail art

Throughout our program you will gain strong knowledge of nail theory and lots of opportunity for hands-on practice with real clients in our full service spa.

Once you've completed the program, we believe that with plenty of one-on-one with your instructors and practice with clients, you will be confident that you can easily transition to the working industry with success.